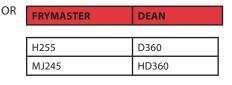

#### **DOUBLE/SINGLE FRYERS**

| DEAN  | FRYMASTER |
|-------|-----------|
| D250  | H155      |
| HD250 | MJ145     |
| D260  |           |
| HD260 |           |

|       |       | OR |
|-------|-------|----|
| D150  | H255  | On |
| HD150 | MJ245 |    |
| D160  |       | -  |
| HD160 |       |    |

| FRYMASTER | DEAN  |
|-----------|-------|
| H155      | D250  |
| MJ145     | HD250 |
|           | D260  |
|           | HD260 |

| H255  | D150  |
|-------|-------|
| MJ245 | HD150 |
|       | D160  |
|       | HD160 |